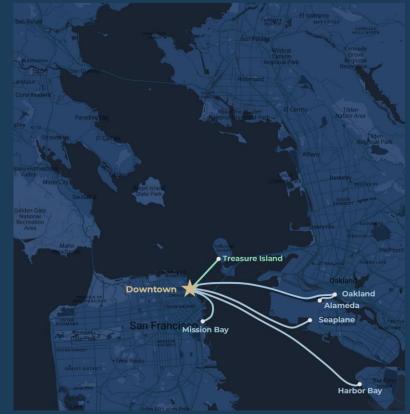

#### San Francisco, USA

RouteDistanceDurationMax SpeedTreasure Island1.5 nm13 mins10 knots

#### San Francisco, USA

| Route               | Distance | Duration | Max Speed |
|---------------------|----------|----------|-----------|
| Treasure Island     | 1.5 nm   | 13 mins  | 10 knots  |
| Mission Bay         | 2.1      | 17       | 23        |
| Seaplane            | 4.9      | 20       | 23        |
| Alameda via Oakland | 6.2      | 35       | 23        |
| Harbor Bay          | 7.4      | 25       | 23        |
|                     |          |          |           |

#### San Francisco, USA

| Route           | Distance | Duration | Max Speed |
|-----------------|----------|----------|-----------|
| Treasure Island | 1.5 nm   | 13 mins  | 10 knots  |
| Mission Bay     | 2.1      | 17       | 23        |
| Seaplane        | 4.9      | 20       | 23        |
| Alameda/Oakland | 6.2      | 35       | 23        |
| Harbor Bay      | 7.4      | 25       | 23        |
| Richmond        | 9.5      | 35       | 23        |
| Larkspur        | 10       | 30       | 23        |
|                 |          |          |           |