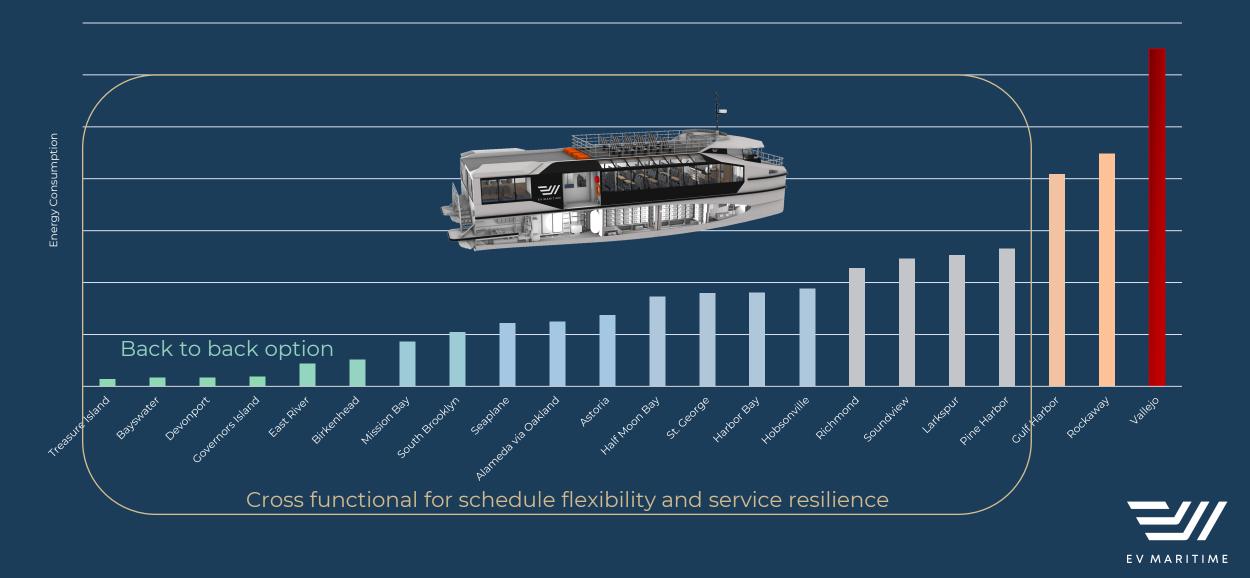

| 23        |

#### San Francisco, USA



| Route           | Distance | Duration | Max Speed |
|-----------------|----------|----------|-----------|
| Treasure Island | 1.5 nm   | 13 mins  | 10 knots  |
| Mission Bay     | 2.1      | 17       | 23        |
| Seaplane        | 4.9      | 20       | 23        |
| Alameda/Oakland | 6.2      | 35       | 23        |
| Harbor Bay      | 7.4      | 25       | 23        |
| Richmond        | 9.5      | 35       | 23        |
| Larkspur        | 10       | 30       | 23        |
|                 |          |          |           |



Recharge 2MW: **25-30 min** per one-way trip

#### Route Comparison: Energy Demand

(if delivered by EVM200 platform vessels)





#### Route Comparison: Energy Demand

(if delivered by EVM200 platform vessels)



# Decarbonizing the harbor cities of the world.

Project initiation
Consultancy
Design
Naval Architecture

Analysis
Data Intelligence
Electrical Integration
Systems Engineering

Michael Eaglen Cell +64 27 275 4467 michael.eaglen@evmaritime.com