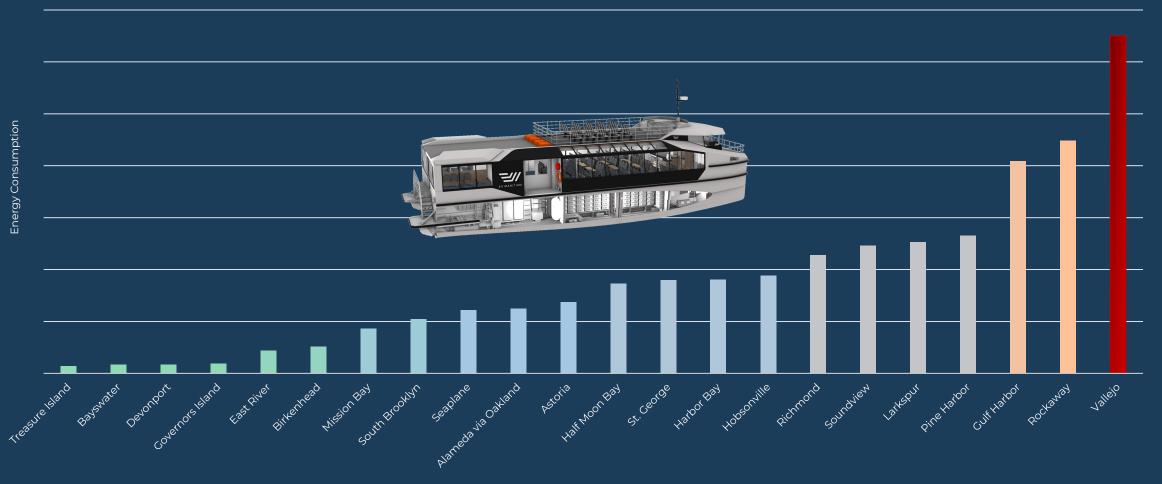

iew        | 11.5     | 56       | 23        |
| Rockaway         | 17.9     | 57       | 23        |

#### San Francisco, USA



| Route           | Distance | Duration | Max Speed |
|-----------------|----------|----------|-----------|
| Treasure Island | 1.5 nm   | 13 mins  | 10 knots  |
| Mission Bay     | 2.1      | 17       | 23        |
| Seaplane        | 4.9      | 20       | 23        |
| Alameda/Oakland | 6.2      | 35       | 23        |
| Harbor Bay      | 7.4      | 25       | 23        |
| Richmond        | 9.5      | 35       | 23        |
| Larkspur        | 10       | 30       | 23        |
|                 |          |          |           |



Recharge 2MW: **25-30 min** per one-way trip

#### Route Comparison: Energy Demand

(if delivered by EVM200 platform vessels)





#### Route Comparison: Energy Demand

(if delivered by EVM200 platform vessels)



# Decarbonizing the harbor cities of the world.

Project initiation
Consultancy
Design
Naval Architecture

Analysis
Data Intelligence
Electrical Integration
Systems Engineering

Michael Eaglen Cell +64 27 275 4467 michael.eaglen@evmaritime.com