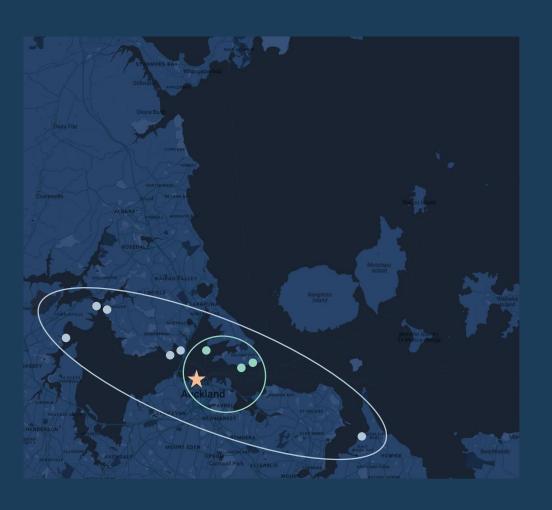

RouteDistanceDurationMax SpeedBayswater1.2 nm10 mins10 knotsDevonport1.91512Birkenhead2.31123

# Downtown

|               |          | DEID!    | - 11011111001110 |
|---------------|----------|----------|------------------|
| Route         | Distance | Duration | Max Speed        |
| Bayswater     | 1.2 nm   | 10 mins  | 10 knots         |
| Devonport     | 1.9      | 15       | 12               |
| Birkenhead    | 2.3      | 11       | 23               |
| Hobsonville   | 7.9      | 30       | 23               |
| Half Moon Bay | 8.5      | 35       | 23               |

|               |          | AVERA CONTRACTOR DE LA | - Hall Mooli |
|---------------|----------|-------------------------------------------------------------------------------------------------------------------------------------------------------------------------------------------------------------------------------------------------------------------------------------------------------------------------------------------------------------------------------------------------------------------------------------------------------------------------------------------------------------------------------------------------------------------------------------------------------------------------------------------------------------------------------------------------------------------------------------------------------------------------------------------------------------------------------------------------------------------------------------------------------------------------------------------------------------------------------------------------------------------------------------------------------------------------------------------------------------------------------------------------------------------------------------------------------------------------------------------------------------------------------------------------------------------------------------------------------------------------------------------------------------------------------------------------------------------------------------------------------------------------------------------------------------------------------------------------------------------------------------------------------------------------------------------------------------------------------------------------------------------------------------------------------------------------------------------------------------------------------------------------------------------------------------------------------------------------------------------------------------------------------------------------------------------------------------------------------------------------------|--------------|
| Route         | Distance | Duration                                                                                                                                                                                                                                                                                                                                                                                                                                                                                                                                                                                                                                                                                                                                                                                                                                                                                                                                                                                                                                                                                                                                                                                                                                                                                                                                                                                                                                                                                                                                                                                                                                                                                                                                                                                                                                                                                                                                                                                                                                                                                                                      | Max Speed    |
| Bayswater     | 1.2 nm   | 10 mins                                                                                                                                                                                                                                                                                                                                                                                                                                                                                                                                                                                                                                                                                                                                                                                                                                                                                                                                                                                                                                                                                                                                                                                                                                                                                                                                                                                                                                                                                                                                                                                                                                                                                                                                                                                                                                                                                                                                                                                                                                                                                                                       | 10 knots     |
| Devonport     | 1.9      | 15                                                                                                                                                                                                                                                                                                                                                                                                                                                                                                                                                                                                                                                                                                                                                                                                                                                                                                                                                                                                                                                                                                                                                                                                                                                                                                                                                                                                                                                                                                                                                                                                                                                                                                                                                                                                                                                                                                                                                                                                                                                                                                                            | 12           |
| Birkenhead    | 2.3      | 11                                                                                                                                                                                                                                                                                                                                                                                                                                                                                                                                                                                                                                                                                                                                                                                                                                                                                                                                                                                                                                                                                                                                                                                                                                                                                                                                                                                                                                                                                                                                                                                                                                                                                                                                                                                                                                                                                                                                                                                                                                                                                                                            | 23           |
| Hobsonville   | 7.9      | 30                                                                                                                                                                                                                                                                                                                                                                                                                                                                                                                                                                                                                                                                                                                                                                                                                                                                                                                                                                                                                                                                                                                                                                                                                                                                                                                                                                                                                                                                                                                                                                                                                                                                                                                                                                                                                                                                                                                                                                                                                                                                                                                            | 23           |
| Half Moon Bay | 8.5      | 35                                                                                                                                                                                                                                                                                                                                                                                                                                                                                                                                                                                                                                                                                                                                                                                                                                                                                                                                                                                                                                                                                                                                                                                                                                                                                                                                                                                                                                                                                                                                                                                                                                                                                                                                                                                                                                                                                                                                                                                                                                                                                                                            | 23           |
| Pine Harbor   | 12       | 35                                                                                                                                                                                                                                                                                                                                                                                                                                                                                                                                                                                                                                                                                                                                                                                                                                                                                                                                                                                                                                                                                                                                                                                                                                                                                                                                                                                                                                                                                                                                                                                                                                                                                                                                                                                                                                                                                                                                                                                                                                                                                                                            | 30           |

|               |          | HERA     | • Hair Moon I |
|---------------|----------|----------|---------------|
| Route         | Distance | Duration | Max Speed     |
| Bayswater     | 1.2 nm   | 10 mins  | 10 knots      |
| Devonport     | 1.9      | 15       | 12            |
| Birkenhead    | 2.3      | 11       | 23            |
| Hobsonville   | 7.9      | 30       | 23            |
| Half Moon Bay | 8.5      | 35       | 23            |
| Pine Harbor   | 12       | 35       | 30            |
| Gulf Harbour  | 16.5     | 53       | 23            |