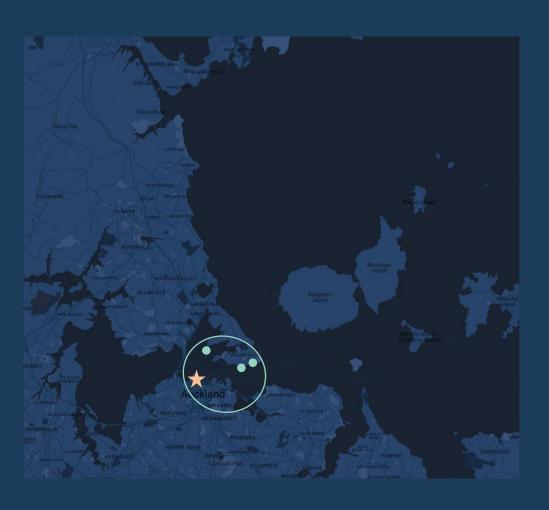

# Auckland, New Zealand Commuter Ferry Service

1.8 M population

6 M passenger ferry journeys

30 fast passenger ferries

12 urban ferry destinations

3.4 M gallons of diesel burned

6% public transport trip share

% public transport emission share

1.5X emissions of private cars for same journeys

| 9 commuter routes        | sailings | GHG   | dist.   | GHG    | Charge |
|--------------------------|----------|-------|---------|--------|--------|
|                          | share    | share | vs road | vs bus | mins   |
| 3 inner harbour (0-2 nm) | 44%      | 9%    | 15%     | < 1    | 1-2    |

| 9 commuter routes        | sailings<br>share |     | <b>dist.</b><br>vs road |     | <b>Charge</b> mins |
|--------------------------|-------------------|-----|-------------------------|-----|--------------------|
| 3 inner harbour (0-2 nm) | 44%               | 9%  | 15%                     | <1  | 1-2                |
| 4 mid harbour (2-8 nm)   | <b>38</b> %       | 39% | 55%                     | x 3 | 4-10               |

| 9 commuter routes         | sailings<br>share |             | <b>dist.</b><br>vs road |     | Charge<br>mins |
|---------------------------|-------------------|-------------|-------------------------|-----|----------------|
| 3 inner harbour (0-2 nm)  | 44%               | 9%          | 15%                     | < 1 | 1-2            |
| 4 mid harbour (2-8 nm)    | 38%               | 39%         | 55%                     | x 3 | 4-10           |
| 2 outer harbour (12-15 nm | ) <b>18</b> %     | <b>52</b> % | 60%                     | x 4 | 18-25          |

| 9 commuter routes         | sailings<br>share |             | <b>dist.</b><br>vs road |     | Charge<br>mins |
|---------------------------|-------------------|-------------|-------------------------|-----|----------------|
| 3 inner harbour (0-2 nm)  | 44%               | 9%          | 15%                     | <1  | 1-2            |
| 4 mid harbour (2-8 nm)    | 38%               | 39%         | 55%                     | x 3 | 4-10           |
| 2 outer harbour (12-15 nm | 18%               | <b>52</b> % | 60%                     | x 4 | 18-25          |

**Emissions dominated by long, fast routes** 

Full electric vessels are viable for all routes

Outer harbour has schedule challenges, requiring more boats

**Economic benefits strongest for mid harbour routes** 