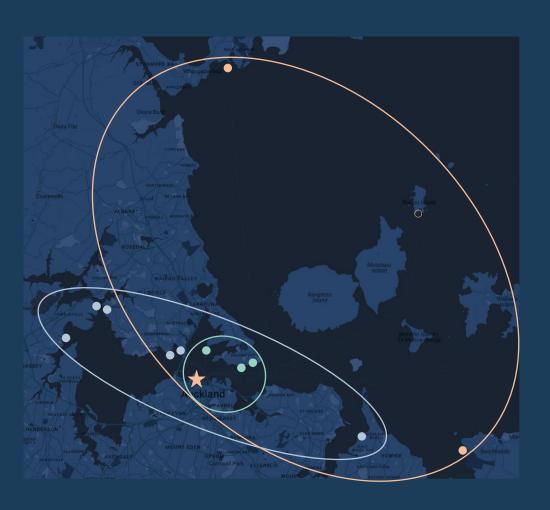

#### New York, USA

Route Distance Duration Max Speed
Governors Island 1.2 nm 8 mins 15 knots
East River 5.3 49 10

#### New York, USA

| Route            | Distance | Duration | Max Speed |  |  |
|------------------|----------|----------|-----------|--|--|
| Governors Island | 1.2 nm   | 8 mins   | 15 knots  |  |  |
| East River       | 5.3      | 49       | 10        |  |  |
| South Brooklyn   | 7.8      | 61       | 15        |  |  |
| Astoria          | 7.9      | 49       | 20        |  |  |
| St George        | 8.2      | 35       | 23        |  |  |

#### New York, USA

| Route            | Distance | Duration | Max Speed |
|------------------|----------|----------|-----------|
| Governors Island | 1.2 nm   | 8 mins   | 15 knots  |
| East River       | 5.3      | 49       | 10        |
| South Brooklyn   | 7.8      | 61       | 15        |
| Astoria          | 7.9      | 49       | 20        |
| St. George       | 8.2      | 35       | 23        |
| Soundview        | 11.5     | 56       | 23        |

#### New York, USA

| Route            | Distance | Duration | Max Speed |
|------------------|----------|----------|-----------|
| Governors Island | 1.2 nm   | 8 mins   | 15 knots  |
| East River       | 5.3      | 49       | 10        |
| South Brooklyn   | 7.8      | 61       | 15        |
| Astoria          | 7.9      | 49       | 20        |
| St. George       | 8.2      | 35       | 23        |
| Soundview        | 11.5     | 56       | 23        |
| Rockaway         | 17.9     | 57       | 23        |