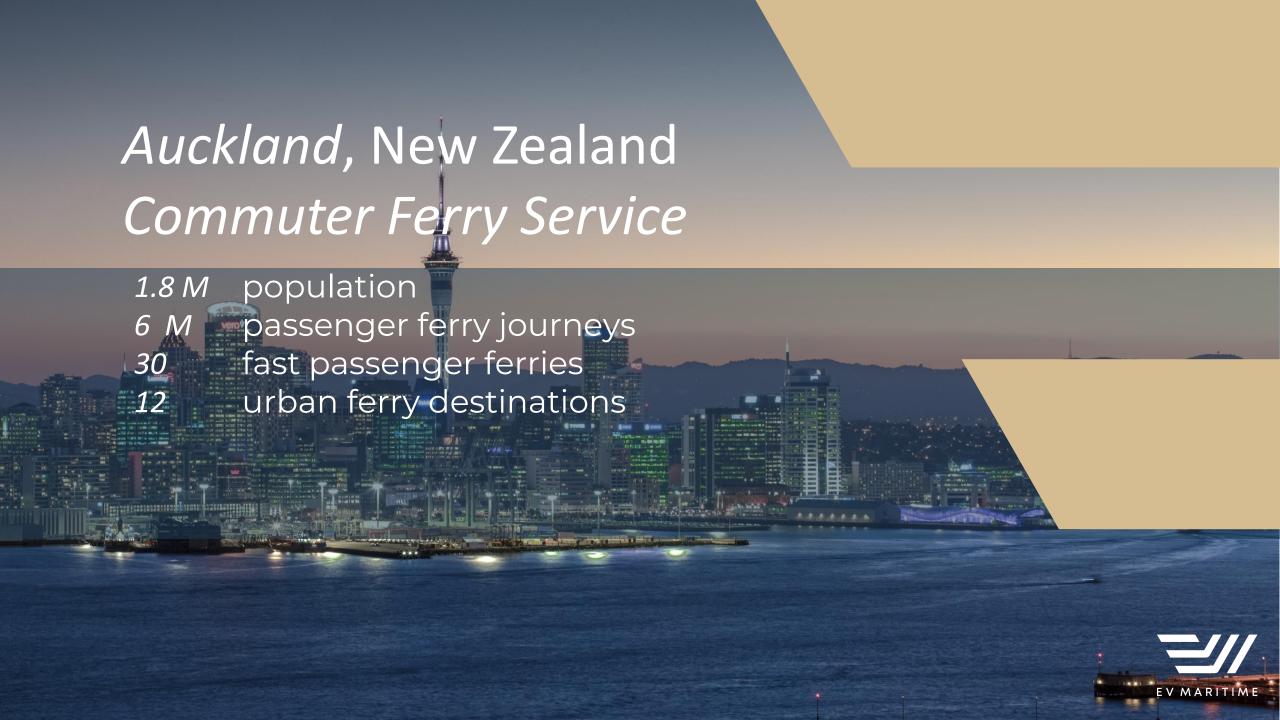

# Auckland, New Zealand Commuter Ferry Service

1.8 M population

6 M passenger ferry journeys

30 fast passenger ferries

12 urban ferry destinations

3.4 M gallons of diesel burned

6% public transport trip share

% public transport emission share

1.5X emissions of private cars for same journeys

| 9 commuter routes        | sailings | GHG   | dist.   | GHG    | Charge |
|--------------------------|----------|-------|---------|--------|--------|
|                          | share    | share | vs road | vs bus | mins   |
| 3 inner harbour (0-2 nm) | 44%      | 9%    | 15%     | < 1    | 1-2    |