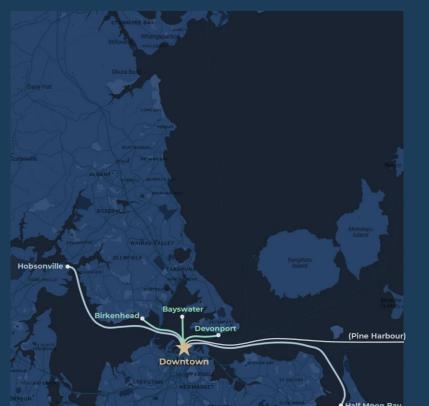

RouteDistanceDurationMax SpeedBayswater1.2 nm10 mins10 knotsDevonport1.91512Birkenhead2.31123

# Downtown

|               |          | DEID!    | - 11011111001110 |
|---------------|----------|----------|------------------|
| Route         | Distance | Duration | Max Speed        |
| Bayswater     | 1.2 nm   | 10 mins  | 10 knots         |
| Devonport     | 1.9      | 15       | 12               |
| Birkenhead    | 2.3      | 11       | 23               |
| Hobsonville   | 7.9      | 30       | 23               |
| Half Moon Bay | 8.5      | 35       | 23               |

|               |          | HERA     | • Hair Moon I |
|---------------|----------|----------|---------------|
| Route         | Distance | Duration | Max Speed     |
| Bayswater     | 1.2 nm   | 10 mins  | 10 knots      |
| Devonport     | 1.9      | 15       | 12            |
| Birkenhead    | 2.3      | 11       | 23            |
| Hobsonville   | 7.9      | 30       | 23            |
| Half Moon Bay | 8.5      | 35       | 23            |
| Pine Harbor   | 12       | 35       | 30            |
| Gulf Harbour  | 16.5     | 53       | 23            |