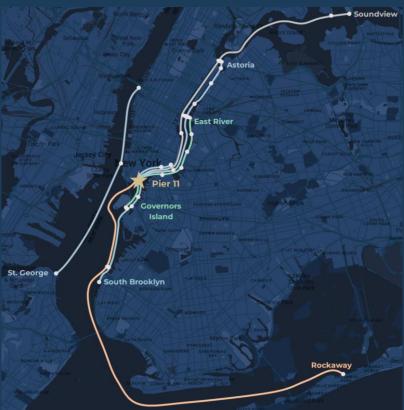

#### New York, USA

| Route            | Distance | Duration | Max Speed |  |  |
|------------------|----------|----------|-----------|--|--|
| Governors Island | 1.2 nm   | 8 mins   | 15 knots  |  |  |
| East River       | 5.3      | 49       | 10        |  |  |
| South Brooklyn   | 7.8      | 61       | 15        |  |  |
| Astoria          | 7.9      | 49       | 20        |  |  |
| St George        | 8.2      | 35       | 23        |  |  |

#### New York, USA

| Route            | Distance | Duration | Max Speed |
|------------------|----------|----------|-----------|
| Governors Island | 1.2 nm   | 8 mins   | 15 knots  |
| East River       | 5.3      | 49       | 10        |
| South Brooklyn   | 7.8      | 61       | 15        |
| Astoria          | 7.9      | 49       | 20        |
| St. George       | 8.2      | 35       | 23        |
| Soundview        | 11.5     | 56       | 23        |

#### New York, USA

| Route            | Distance | Duration | Max Speed |
|------------------|----------|----------|-----------|
| Governors Island | 1.2 nm   | 8 mins   | 15 knots  |
| East River       | 5.3      | 49       | 10        |
| South Brooklyn   | 7.8      | 61       | 15        |
| Astoria          | 7.9      | 49       | 20        |
| St. George       | 8.2      | 35       | 23        |
| Soundview        | 11.5     | 56       | 23        |
| Rockaway         | 17.9     | 57       | 23        |