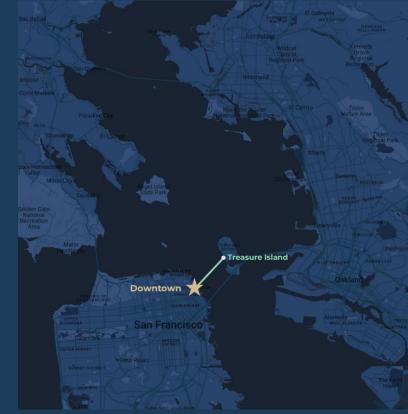

#### San Francisco, USA

RouteDistanceDurationMax SpeedTreasure Island1.5 nm13 mins10 knots

#### San Francisco, USA

| Route               | Distance | Duration | Max Speed |
|---------------------|----------|----------|-----------|
| Treasure Island     | 1.5 nm   | 13 mins  | 10 knots  |
| Mission Bay         | 2.1      | 17       | 23        |
| Seaplane            | 4.9      | 20       | 23        |
| Alameda via Oakland | 6.2      | 35       | 23        |
| Harbor Bay          | 7.4      | 25       | 23        |
|                     |          |          |           |

#### San Francisco, USA

| Route               | Distance | Duration | Max Speed |
|---------------------|----------|----------|-----------|
| Treasure Island     | 1.5 nm   | 13 mins  | 10 knots  |
| Mission Bay         | 2.1      | 17       | 23        |
| Seaplane            | 4.9      | 20       | 23        |
| Alameda via Oakland | 6.2      | 35       | 23        |
| Harbor Bay          | 7.4      | 25       | 23        |
| Richmond            | 9.5      | 35       | 23        |
| _arkspur            | 10       | 30       | 23        |

#### San Francisco, USA

| Route           | Distance | Duration | Max Speed |
|-----------------|----------|----------|-----------|
| Treasure Island | 1.5 nm   | 13 mins  | 10 knots  |
| Mission Bay     | 2.1      | 17       | 23        |
| Seaplane        | 4.9      | 20       | 23        |
| Alameda/Oakland | 6.2      | 35       | 23        |
| Harbor Bay      | 7.4      | 25       | 23        |
| Richmond        | 9.5      | 35       | 23        |
| Larkspur        | 10       | 30       | 23        |
|                 |          |          |           |