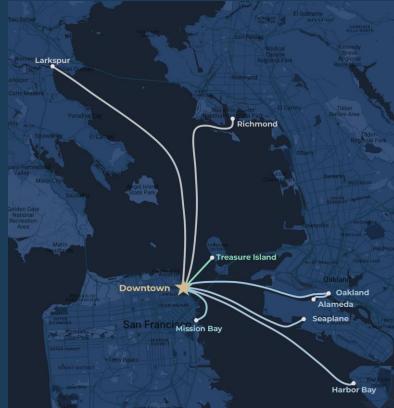

#### San Francisco, USA

RouteDistanceDurationMax SpeedTreasure Island1.5 nm13 mins10 knots

#### San Francisco, USA

| Route               | Distance | Duration | Max Speed |
|---------------------|----------|----------|-----------|
| Treasure Island     | 1.5 nm   | 13 mins  | 10 knots  |
| Mission Bay         | 2.1      | 17       | 23        |
| Seaplane            | 4.9      | 20       | 23        |
| Alameda via Oakland | 6.2      | 35       | 23        |
| Harbor Bay          | 7.4      | 25       | 23        |
| Richmond            | 9.5      | 35       | 23        |
| _arkspur            | 10       | 30       | 23        |

#### San Francisco, USA

| Route           | Distance | Duration | Max Speed |
|-----------------|----------|----------|-----------|
| Treasure Island | 1.5 nm   | 13 mins  | 10 knots  |
| Mission Bay     | 2.1      | 17       | 23        |
| Seaplane        | 4.9      | 20       | 23        |
| Alameda/Oakland | 6.2      | 35       | 23        |
| Harbor Bay      | 7.4      | 25       | 23        |
| Richmond        | 9.5      | 35       | 23        |
| Larkspur        | 10       | 30       | 23        |
|                 |          |          |           |