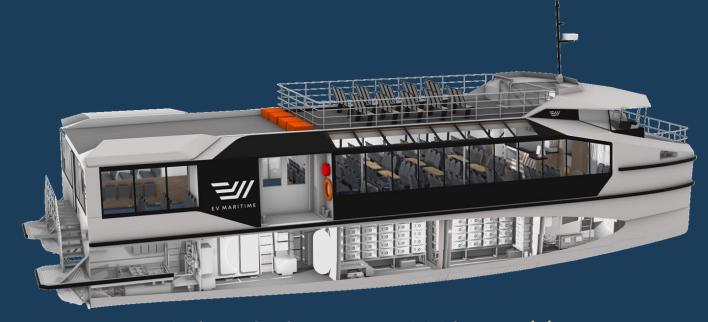

# EVM200 Electric Fast Ferry

2 vessels in build for Auckland Transport, launching 2024

Length 80'

Form Catamaran

**Capacity** 200 pax seated inside

up to 24 bikes

Speed 25 knots

Range 23 miles at EOL

**Power** Battery electric

**Batteries** 1100 kWh Li-Ion

Recharge 2 x 1 MW MCS plugs

**Propulsion 4 x HamiltonJet LTX** 

0% emissions 100% capable