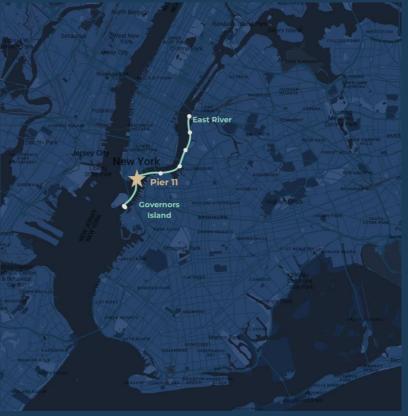

#### New York, USA

Route Distance Duration Max Speed
Governors Island 1.2 nm 8 mins 15 knots
East River 5.3 49 10

#### New York, USA

| Route            | Distance | Duration | Max Speed |  |  |
|------------------|----------|----------|-----------|--|--|
| Governors Island | 1.2 nm   | 8 mins   | 15 knots  |  |  |
| East River       | 5.3      | 49       | 10        |  |  |
| South Brooklyn   | 7.8      | 61       | 15        |  |  |
| Astoria          | 7.9      | 49       | 20        |  |  |
| St George        | 8.2      | 35       | 23        |  |  |

#### New York, USA

| Route            | Distance | Duration | Max Speed |
|------------------|----------|----------|-----------|
| Governors Island | 1.2 nm   | 8 mins   | 15 knots  |
| East River       | 5.3      | 49       | 10        |
| South Brooklyn   | 7.8      | 61       | 15        |
| Astoria          | 7.9      | 49       | 20        |
| St. George       | 8.2      | 35       | 23        |
| Soundview        | 11.5     | 56       | 23        |

#### New York, USA

| Route            | Distance | Duration | Max Speed |
|------------------|----------|----------|-----------|
| Governors Island | 1.2 nm   | 8 mins   | 15 knots  |
| East River       | 5.3      | 49       | 10        |
| South Brooklyn   | 7.8      | 61       | 15        |
| Astoria          | 7.9      | 49       | 20        |
| St. George       | 8.2      | 35       | 23        |
| Soundview        | 11.5     | 56       | 23        |
| Rockaway         | 17.9     | 57       | 23        |