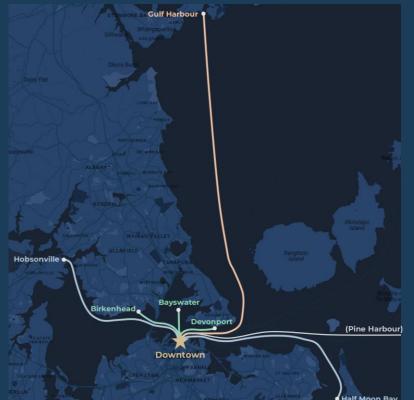

# Downtown

|               |          | DEID!    | - 11011111001110 |
|---------------|----------|----------|------------------|
| Route         | Distance | Duration | Max Speed        |
| Bayswater     | 1.2 nm   | 10 mins  | 10 knots         |
| Devonport     | 1.9      | 15       | 12               |
| Birkenhead    | 2.3      | 11       | 23               |
| Hobsonville   | 7.9      | 30       | 23               |
| Half Moon Bay | 8.5      | 35       | 23               |

|               |          | AVERA CONTRACTOR DE LA | - Hall Mooli |
|---------------|----------|-------------------------------------------------------------------------------------------------------------------------------------------------------------------------------------------------------------------------------------------------------------------------------------------------------------------------------------------------------------------------------------------------------------------------------------------------------------------------------------------------------------------------------------------------------------------------------------------------------------------------------------------------------------------------------------------------------------------------------------------------------------------------------------------------------------------------------------------------------------------------------------------------------------------------------------------------------------------------------------------------------------------------------------------------------------------------------------------------------------------------------------------------------------------------------------------------------------------------------------------------------------------------------------------------------------------------------------------------------------------------------------------------------------------------------------------------------------------------------------------------------------------------------------------------------------------------------------------------------------------------------------------------------------------------------------------------------------------------------------------------------------------------------------------------------------------------------------------------------------------------------------------------------------------------------------------------------------------------------------------------------------------------------------------------------------------------------------------------------------------------------|--------------|
| Route         | Distance | Duration                                                                                                                                                                                                                                                                                                                                                                                                                                                                                                                                                                                                                                                                                                                                                                                                                                                                                                                                                                                                                                                                                                                                                                                                                                                                                                                                                                                                                                                                                                                                                                                                                                                                                                                                                                                                                                                                                                                                                                                                                                                                                                                      | Max Speed    |
| Bayswater     | 1.2 nm   | 10 mins                                                                                                                                                                                                                                                                                                                                                                                                                                                                                                                                                                                                                                                                                                                                                                                                                                                                                                                                                                                                                                                                                                                                                                                                                                                                                                                                                                                                                                                                                                                                                                                                                                                                                                                                                                                                                                                                                                                                                                                                                                                                                                                       | 10 knots     |
| Devonport     | 1.9      | 15                                                                                                                                                                                                                                                                                                                                                                                                                                                                                                                                                                                                                                                                                                                                                                                                                                                                                                                                                                                                                                                                                                                                                                                                                                                                                                                                                                                                                                                                                                                                                                                                                                                                                                                                                                                                                                                                                                                                                                                                                                                                                                                            | 12           |
| Birkenhead    | 2.3      | 11                                                                                                                                                                                                                                                                                                                                                                                                                                                                                                                                                                                                                                                                                                                                                                                                                                                                                                                                                                                                                                                                                                                                                                                                                                                                                                                                                                                                                                                                                                                                                                                                                                                                                                                                                                                                                                                                                                                                                                                                                                                                                                                            | 23           |
| Hobsonville   | 7.9      | 30                                                                                                                                                                                                                                                                                                                                                                                                                                                                                                                                                                                                                                                                                                                                                                                                                                                                                                                                                                                                                                                                                                                                                                                                                                                                                                                                                                                                                                                                                                                                                                                                                                                                                                                                                                                                                                                                                                                                                                                                                                                                                                                            | 23           |
| Half Moon Bay | 8.5      | 35                                                                                                                                                                                                                                                                                                                                                                                                                                                                                                                                                                                                                                                                                                                                                                                                                                                                                                                                                                                                                                                                                                                                                                                                                                                                                                                                                                                                                                                                                                                                                                                                                                                                                                                                                                                                                                                                                                                                                                                                                                                                                                                            | 23           |
| Pine Harbor   | 12       | 35                                                                                                                                                                                                                                                                                                                                                                                                                                                                                                                                                                                                                                                                                                                                                                                                                                                                                                                                                                                                                                                                                                                                                                                                                                                                                                                                                                                                                                                                                                                                                                                                                                                                                                                                                                                                                                                                                                                                                                                                                                                                                                                            | 30           |

|               |          | HERA     | • Hair Moon I |
|---------------|----------|----------|---------------|
| Route         | Distance | Duration | Max Speed     |
| Bayswater     | 1.2 nm   | 10 mins  | 10 knots      |
| Devonport     | 1.9      | 15       | 12            |
| Birkenhead    | 2.3      | 11       | 23            |
| Hobsonville   | 7.9      | 30       | 23            |
| Half Moon Bay | 8.5      | 35       | 23            |
| Pine Harbor   | 12       | 35       | 30            |
| Gulf Harbour  | 16.5     | 53       | 23            |