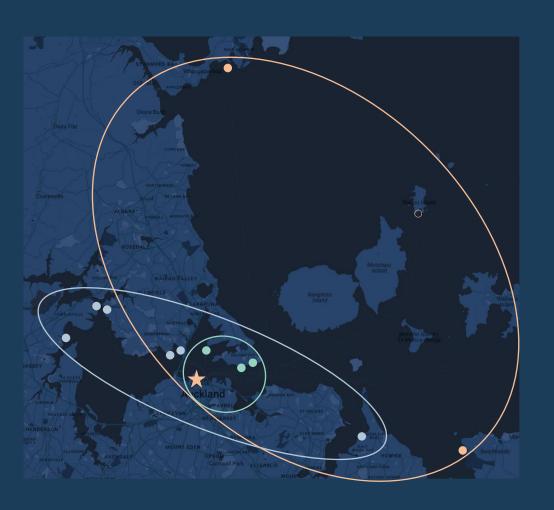

#### San Francisco, USA

RouteDistanceDurationMax SpeedTreasure Island1.5 nm13 mins10 knots

#### San Francisco, USA

| Route               | Distance | Duration | Max Speed |
|---------------------|----------|----------|-----------|
| Treasure Island     | 1.5 nm   | 13 mins  | 10 knots  |
| Mission Bay         | 2.1      | 17       | 23        |
| Seaplane            | 4.9      | 20       | 23        |
| Alameda via Oakland | 6.2      | 35       | 23        |
| Harbor Bay          | 7.4      | 25       | 23        |
|                     |          |          |           |

#### San Francisco, USA

| Route               | Distance | Duration | Max Speed |
|---------------------|----------|----------|-----------|
| Treasure Island     | 1.5 nm   | 13 mins  | 10 knots  |
| Mission Bay         | 2.1      | 17       | 23        |
| Seaplane            | 4.9      | 20       | 23        |
| Alameda via Oakland | 6.2      | 35       | 23        |
| Harbor Bay          | 7.4      | 25       | 23        |
| Richmond            | 9.5      | 35       | 23        |
| _arkspur            | 10       | 30       | 23        |

#### San Francisco, USA

| Route           | Distance | Duration | Max Speed |
|-----------------|----------|----------|-----------|
| Treasure Island | 1.5 nm   | 13 mins  | 10 knots  |
| Mission Bay     | 2.1      | 17       | 23        |
| Seaplane        | 4.9      | 20       | 23        |
| Alameda/Oakland | 6.2      | 35       | 23        |
| Harbor Bay      | 7.4      | 25       | 23        |
| Richmond        | 9.5      | 35       | 23        |
| Larkspur        | 10       | 30       | 23        |
|                 |          |          |           |