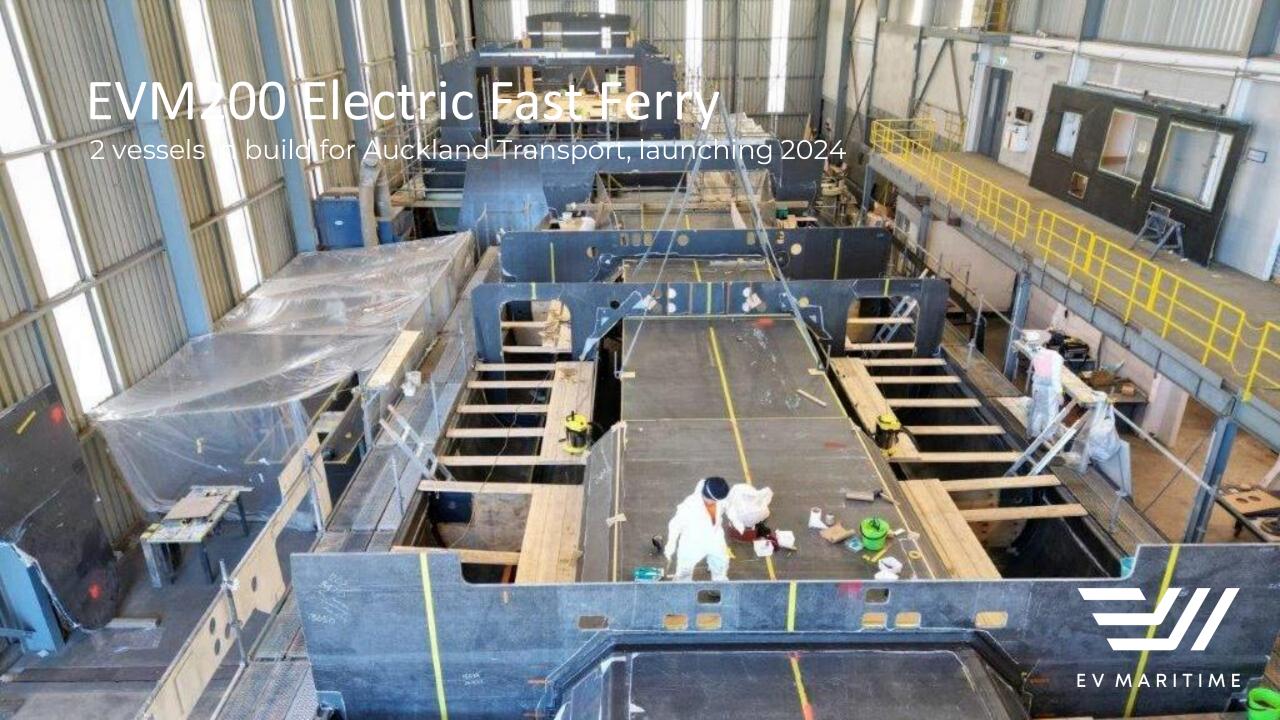

# EVM200 Electric Fast Ferry

2 vessels in build for Auckland Transport, launching 2024

Length 80'

Form Catamaran

**Capacity** 200 pax seated inside

up to 24 bikes

Speed 25 knots

Range 23 miles at EOL

## EVM200 Platform

First two NZ vessels delivering 2024

Optimised **low wash** semidisplacement
catamaran
hull form

**Enhanced operational reliability** through dual redundant ships' systems to eliminate single point failure Extensive PLC alarms, monitoring and control with live ship/shore link and remote data intelligence