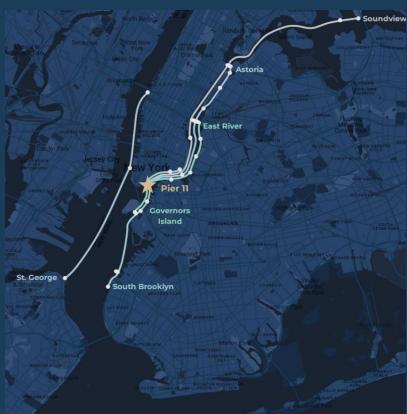

#### New York, USA

Route Distance Duration Max Speed
Governors Island 1.2 nm 8 mins 15 knots
East River 5.3 49 10

#### New York, USA

| Route            | Distance | Duration | Max Speed |
|------------------|----------|----------|-----------|
| Governors Island | 1.2 nm   | 8 mins   | 15 knots  |
| East River       | 5.3      | 49       | 10        |
| South Brooklyn   | 7.8      | 61       | 15        |
| Astoria          | 7.9      | 49       | 20        |
| St. George       | 8.2      | 35       | 23        |
| Soundview        | 11.5     | 56       | 23        |

#### New York, USA

| Route            | Distance | Duration | Max Speed |
|------------------|----------|----------|-----------|
| Governors Island | 1.2 nm   | 8 mins   | 15 knots  |
| East River       | 5.3      | 49       | 10        |
| South Brooklyn   | 7.8      | 61       | 15        |
| Astoria          | 7.9      | 49       | 20        |
| St. George       | 8.2      | 35       | 23        |
| Soundview        | 11.5     | 56       | 23        |
| Rockaway         | 17.9     | 57       | 23        |