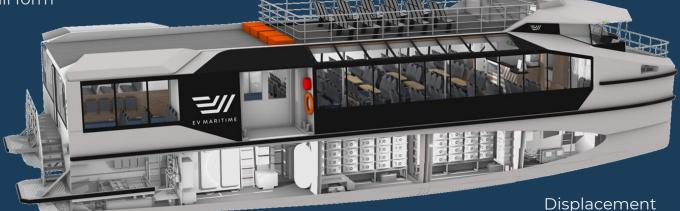

# EVM200 Electric Fast Ferry

2 vessels in build for Auckland Transport, launching 2024

Length 80'

Form Catamaran

**Capacity** 200 pax seated inside

up to 24 bikes

Speed 25 knots

Range 23 miles at EOL

**Power** Battery electric

**Batteries** 1100 kWh Li-Ion

Recharge 2 x 1 MW MCS plugs

**Propulsion 4 x HamiltonJet LTX** 

0% emissions 100% capable