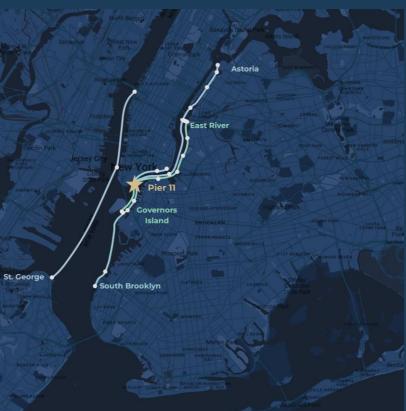

#### New York, USA

Route Distance Duration Max Speed
Governors Island 1.2 nm 8 mins 15 knots
East River 5.3 49 10

#### New York, USA

| Route            | Distance | Duration | Max Speed |  |  |
|------------------|----------|----------|-----------|--|--|
| Governors Island | 1.2 nm   | 8 mins   | 15 knots  |  |  |
| East River       | 5.3      | 49       | 10        |  |  |
| South Brooklyn   | 7.8      | 61       | 15        |  |  |
| Astoria          | 7.9      | 49       | 20        |  |  |
| St George        | 8.2      | 35       | 23        |  |  |

#### New York, USA

| Route            | Distance | Duration | Max Speed |
|------------------|----------|----------|-----------|
| Governors Island | 1.2 nm   | 8 mins   | 15 knots  |
| East River       | 5.3      | 49       | 10        |
| South Brooklyn   | 7.8      | 61       | 15        |
| Astoria          | 7.9      | 49       | 20        |
| St. George       | 8.2      | 35       | 23        |
| Soundview        | 11.5     | 56       | 23        |

#### New York, USA

| Route            | Distance | Duration | Max Speed |
|------------------|----------|----------|-----------|
| Governors Island | 1.2 nm   | 8 mins   | 15 knots  |
| East River       | 5.3      | 49       | 10        |
| South Brooklyn   | 7.8      | 61       | 15        |
| Astoria          | 7.9      | 49       | 20        |
| St. George       | 8.2      | 35       | 23        |
| Soundview        | 11.5     | 56       | 23        |
| Rockaway         | 17.9     | 57       | 23        |