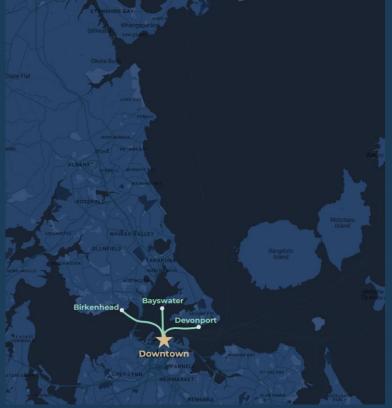

RouteDistanceDurationMax SpeedBayswater1.2 nm10 mins10 knotsDevonport1.91512Birkenhead2.31123

# Downtown

|               |          | DEID!    | - 11011111001110 |
|---------------|----------|----------|------------------|
| Route         | Distance | Duration | Max Speed        |
| Bayswater     | 1.2 nm   | 10 mins  | 10 knots         |
| Devonport     | 1.9      | 15       | 12               |
| Birkenhead    | 2.3      | 11       | 23               |
| Hobsonville   | 7.9      | 30       | 23               |
| Half Moon Bay | 8.5      | 35       | 23               |

|               |          | AVERA CONTRACTOR DE LA | - Hall Mooli |
|---------------|----------|-------------------------------------------------------------------------------------------------------------------------------------------------------------------------------------------------------------------------------------------------------------------------------------------------------------------------------------------------------------------------------------------------------------------------------------------------------------------------------------------------------------------------------------------------------------------------------------------------------------------------------------------------------------------------------------------------------------------------------------------------------------------------------------------------------------------------------------------------------------------------------------------------------------------------------------------------------------------------------------------------------------------------------------------------------------------------------------------------------------------------------------------------------------------------------------------------------------------------------------------------------------------------------------------------------------------------------------------------------------------------------------------------------------------------------------------------------------------------------------------------------------------------------------------------------------------------------------------------------------------------------------------------------------------------------------------------------------------------------------------------------------------------------------------------------------------------------------------------------------------------------------------------------------------------------------------------------------------------------------------------------------------------------------------------------------------------------------------------------------------------------|--------------|
| Route         | Distance | Duration                                                                                                                                                                                                                                                                                                                                                                                                                                                                                                                                                                                                                                                                                                                                                                                                                                                                                                                                                                                                                                                                                                                                                                                                                                                                                                                                                                                                                                                                                                                                                                                                                                                                                                                                                                                                                                                                                                                                                                                                                                                                                                                      | Max Speed    |
| Bayswater     | 1.2 nm   | 10 mins                                                                                                                                                                                                                                                                                                                                                                                                                                                                                                                                                                                                                                                                                                                                                                                                                                                                                                                                                                                                                                                                                                                                                                                                                                                                                                                                                                                                                                                                                                                                                                                                                                                                                                                                                                                                                                                                                                                                                                                                                                                                                                                       | 10 knots     |
| Devonport     | 1.9      | 15                                                                                                                                                                                                                                                                                                                                                                                                                                                                                                                                                                                                                                                                                                                                                                                                                                                                                                                                                                                                                                                                                                                                                                                                                                                                                                                                                                                                                                                                                                                                                                                                                                                                                                                                                                                                                                                                                                                                                                                                                                                                                                                            | 12           |
| Birkenhead    | 2.3      | 11                                                                                                                                                                                                                                                                                                                                                                                                                                                                                                                                                                                                                                                                                                                                                                                                                                                                                                                                                                                                                                                                                                                                                                                                                                                                                                                                                                                                                                                                                                                                                                                                                                                                                                                                                                                                                                                                                                                                                                                                                                                                                                                            | 23           |
| Hobsonville   | 7.9      | 30                                                                                                                                                                                                                                                                                                                                                                                                                                                                                                                                                                                                                                                                                                                                                                                                                                                                                                                                                                                                                                                                                                                                                                                                                                                                                                                                                                                                                                                                                                                                                                                                                                                                                                                                                                                                                                                                                                                                                                                                                                                                                                                            | 23           |
| Half Moon Bay | 8.5      | 35                                                                                                                                                                                                                                                                                                                                                                                                                                                                                                                                                                                                                                                                                                                                                                                                                                                                                                                                                                                                                                                                                                                                                                                                                                                                                                                                                                                                                                                                                                                                                                                                                                                                                                                                                                                                                                                                                                                                                                                                                                                                                                                            | 23           |
| Pine Harbor   | 12       | 35                                                                                                                                                                                                                                                                                                                                                                                                                                                                                                                                                                                                                                                                                                                                                                                                                                                                                                                                                                                                                                                                                                                                                                                                                                                                                                                                                                                                                                                                                                                                                                                                                                                                                                                                                                                                                                                                                                                                                                                                                                                                                                                            | 30           |

|               |          | HERA     | • Hair Moon I |
|---------------|----------|----------|---------------|
| Route         | Distance | Duration | Max Speed     |
| Bayswater     | 1.2 nm   | 10 mins  | 10 knots      |
| Devonport     | 1.9      | 15       | 12            |
| Birkenhead    | 2.3      | 11       | 23            |
| Hobsonville   | 7.9      | 30       | 23            |
| Half Moon Bay | 8.5      | 35       | 23            |
| Pine Harbor   | 12       | 35       | 30            |
| Gulf Harbour  | 16.5     | 53       | 23            |