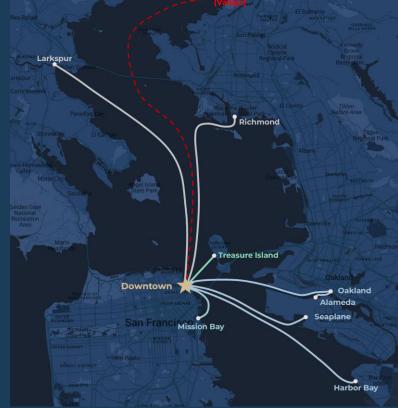

#### San Francisco, USA

| Route               | Distance | Duration | Max Speed |
|---------------------|----------|----------|-----------|
| Treasure Island     | 1.5 nm   | 13 mins  | 10 knots  |
| Mission Bay         | 2.1      | 17       | 23        |
| Seaplane            | 4.9      | 20       | 23        |
| Alameda via Oakland | 6.2      | 35       | 23        |
| Harbor Bay          | 7.4      | 25       | 23        |
|                     |          |          |           |

#### San Francisco, USA

| Route               | Distance | Duration | Max Speed |
|---------------------|----------|----------|-----------|
| Treasure Island     | 1.5 nm   | 13 mins  | 10 knots  |
| Mission Bay         | 2.1      | 17       | 23        |
| Seaplane            | 4.9      | 20       | 23        |
| Alameda via Oakland | 6.2      | 35       | 23        |
| Harbor Bay          | 7.4      | 25       | 23        |
| Richmond            | 9.5      | 35       | 23        |
| _arkspur            | 10       | 30       | 23        |

#### San Francisco, USA

| Route           | Distance | Duration | Max Speed |
|-----------------|----------|----------|-----------|
| Treasure Island | 1.5 nm   | 13 mins  | 10 knots  |
| Mission Bay     | 2.1      | 17       | 23        |
| Seaplane        | 4.9      | 20       | 23        |
| Alameda/Oakland | 6.2      | 35       | 23        |
| Harbor Bay      | 7.4      | 25       | 23        |
| Richmond        | 9.5      | 35       | 23        |
| Larkspur        | 10       | 30       | 23        |
|                 |          |          |           |